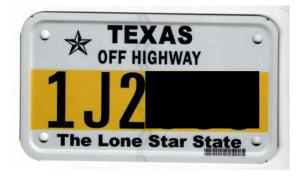

# **OHV License Plates**

## 551A.052 - Registration; License Plates

Off-Highway Vehicles may <u>not</u> be registered by an individual like normal vehicles under Chapter 502 of the Transportation Code.

OHVs can, however, receive an off-highway vehicle license plate. This license plate is required to be displayed on the vehicle any time the vehicle is operated on public highways. The plate is non-expiring and can be obtained at the local tax assessor-collector's office.

An OHV license plate does not constitute authorization to operate the vehicle on public highways. It is simply an identifying plate that is required when the OHV is being <u>legally operated on the highway under one of the specific circumstances described in the TRC Chapter 551A</u>.