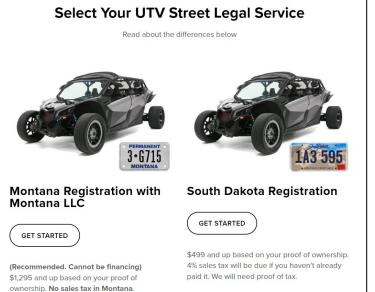

## **OHVs Registered in a Different State**

Unlike Texas, some states permit the registration of off-highway vehicles for normal on-road use. When OHV owners from these states bring their vehicle to Texas, they often attempt to operate on the highways in this state.

Additionally, many Texas residents attempt to register their OHVs in a different state and claim inter-state reciprocity agreements allow them to then operate the vehicles on the highway in Texas.

#### Neither of these circumstances permit the operation of OHVs on public roadways in Texas.

Some websites advertise the ability to make any vehicle street legal in any state, including Texas. These websites charge a fee to facilitate registration of an OHV in South Dakota, Montana, or some other state that permits OHV registration. Some go so far as to set up an LLC in the state of registration so the OHV can be registered to an entity in that state.

551A.

A website advertises "street legal" services by registering off-highway vehicles in Montana or South Dakota regardless of where the owner actually lives. Participating in this service does not make an OHV street legal in Texas.