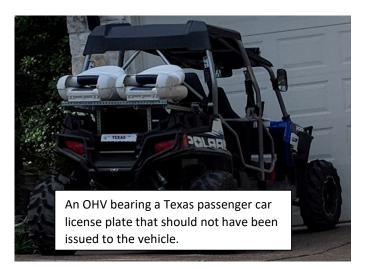

# **OHVs Displaying Texas Motorcycle or Passenger Car Plates**

Some OHV owners in Texas have obtained Texas motorcycle or passenger car license plates and registration for their vehicle. This process is <u>not</u> sanctioned by the Texas Department of Motor Vehicles.

These vehicles should not have been permitted to pass the required motor vehicle safety inspection and DMV should not have issued this type of registration to an OHV.

TRC 502.140 clearly states that the Texas Department of Motor Vehicles may not register an off-highway vehicle, with or without design alterations, for operation on a public highway.

<u>Off-Highway Vehicle license plates</u> may be issued for these vehicles, however these plates are simply identifying license plates and do not constitute normal vehicle registration.

Over the past few years, numerous Department of Public Safety Troopers have encountered off-highway vehicles bearing Texas motorcycle or passenger car license plates and registration. In each circumstance, officers have contacted the Texas Department of Motor Vehicles regarding the registration and the DMV has promptly revoked the registration. Officials with the DMV have made it clear that such registration should never have been issued and the Department does not register OHVs to individuals for operation on public highways.

When an officer encounters an OHV bearing a Texas motorcycle or passenger car license plate, the best course of action is to cite the operator for **Operate OHV When Prohibited** under <u>551A.051</u> if the vehicle is being operated <u>outside the parameters of TRC Chapter 551A</u>. Officers may notify DMV of the illegitimate registration by contacting the Law Enforcement Assistance Team at (512) 465-1243.